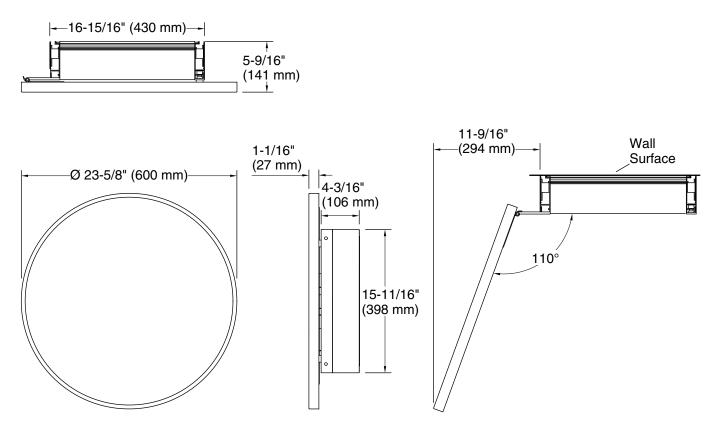

### 24" round framed medicine cabinet K-35572

**Technical Information** All product dimensions are nominal.

#### Features

- Front mirror, inside door mirror, and back panel mirror provide superior visibility
- One adjustable tempered-glass shelf
- Finish-matched cabinet interior
- Half-shelf adjustable accessory for additional storage included
- Hinges have 110° opening capability