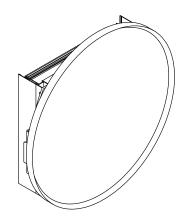

#### Features

- Front mirror, inside door mirror, and back panel mirror provide superior visibility
- One adjustable tempered-glass shelf
- Finish-matched cabinet interior
- Half-shelf adjustable accessory for additional storage included
- Hinges have 110° opening capability

#### Installation

- Surface-mount or recessed
- Can be installed with left- or right-hand swing